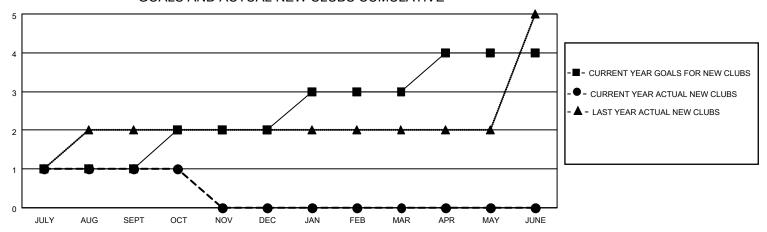

### GOALS AND ACTUAL NEW CLUBS CUMULATIVE

## District 4 L6

| Clubs RESULTS FOR 2021-2022 |   |   |   | Members RESULTS FOR 2021-2022 |    |     |    |
|-----------------------------|---|---|---|-------------------------------|----|-----|----|
|                             |   |   |   |                               |    |     |    |
| JULY/AUG/SEPT               | 1 | 1 | 1 | JULY/AUG/SEPT                 | 50 | 154 | 56 |
| OCT/NOV/DEC                 | 1 | 0 | 0 | OCT/NOV/DEC                   | 25 | 19  | 17 |
| JAN/FEB/MAR                 | 1 | 0 | 0 | JAN/FEB/MAR                   | 25 | 0   | 0  |
| APR/MAY/JUNE                | 1 | 0 | 0 | APR/MAY/JUNE                  | 25 | 0   | 0  |