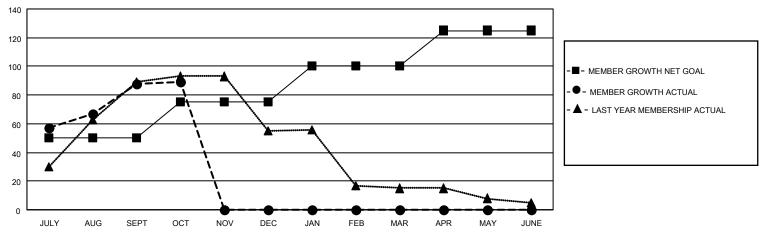

### GOALS AND ACTUAL MEMBERS CUMULATIVE

| DROPPED CLUBS: 1 |    | 25 CLUBS OF 56 ADDED 1 OR<br>MORE NEW MEMBERS | GENDER DISTRIBUTION                 |                           |  |
|------------------|----|-----------------------------------------------|-------------------------------------|---------------------------|--|
|                  |    | NORE NEW WEINBERS                             | MALE                                | 630 (48.35%)              |  |
|                  |    |                                               | FEMALE<br>NON BINARY                | 671 (51.50%)<br>0 (0.00%) |  |
| DROPPED MEMBERS  |    |                                               | PREFER NOT TO ANSWER                | 2 (0.15%)                 |  |
| DECEASED         | 4  |                                               | TREFERENCE TO ANOWER                | 2 (0.1070)                |  |
| CLUB CANCELLED   | 0  | CLICK HERE FOR CUMULATIVE                     | TOTAL FAMILY UNIT MEMBERS           | 343                       |  |
| OTHER            | 69 | MEMBERSHIP DATA                               |                                     |                           |  |
| TOTAL            | 73 |                                               | FAMILY MEMBERS PAYING HALF DUES 198 |                           |  |
|                  |    |                                               |                                     |                           |  |

## District 4 L6

| Clubs RESULTS FOR 2021-2022 |   |   |   | Members RESULTS FOR 2021-2022 |    |     |    |
|-----------------------------|---|---|---|-------------------------------|----|-----|----|
|                             |   |   |   |                               |    |     |    |
| JULY/AUG/SEPT               | 1 | 1 | 1 | JULY/AUG/SEPT                 | 50 | 154 | 56 |
| OCT/NOV/DEC                 | 1 | 0 | 0 | OCT/NOV/DEC                   | 25 | 19  | 17 |
| JAN/FEB/MAR                 | 1 | 0 | 0 | JAN/FEB/MAR                   | 25 | 0   | 0  |
| APR/MAY/JUNE                | 1 | 0 | 0 | APR/MAY/JUNE                  | 25 | 0   | 0  |